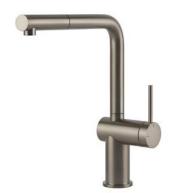

## Mixer Tap Iota satinato

Mixer Taps

Code: 8426 100

## **DETAILS**

| Mixer type            | Single lever mixer tap with rotating barrel and extractable shower head. |
|-----------------------|--------------------------------------------------------------------------|
| Material              | Brass                                                                    |
| Texture               | Satin                                                                    |
| Rotating angle        | 360°                                                                     |
| Strenghtening plate   | ø50 mm                                                                   |
| Cartrigde             | With ceramic discs                                                       |
| Mixer hole            | ø35 mm                                                                   |
| Max worktop thickness | 40 mm                                                                    |