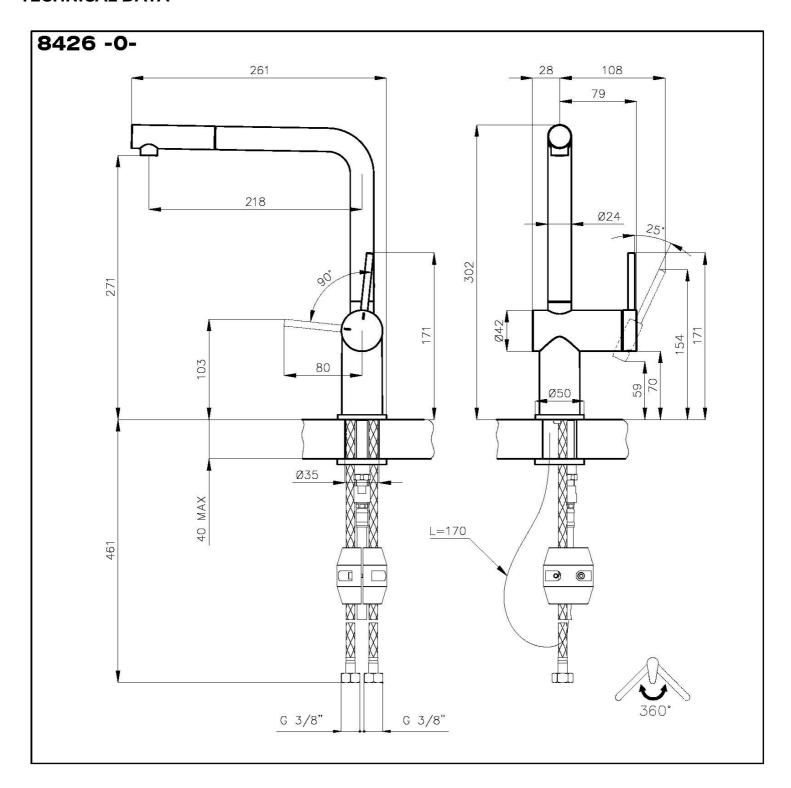

## **TECHNICAL DATA**

## **DETAILS**

| Mixer type            | Single lever mixer tap with rotating barrel and extractable shower head. |
|-----------------------|--------------------------------------------------------------------------|
| Material              | Brass                                                                    |
| Texture               | Satin                                                                    |
| Rotating angle        | 360°                                                                     |
| Strenghtening plate   | ø50 mm                                                                   |
| Cartrigde             | With ceramic discs                                                       |
| Mixer hole            | ø35 mm                                                                   |
| Max worktop thickness | 40 mm                                                                    |